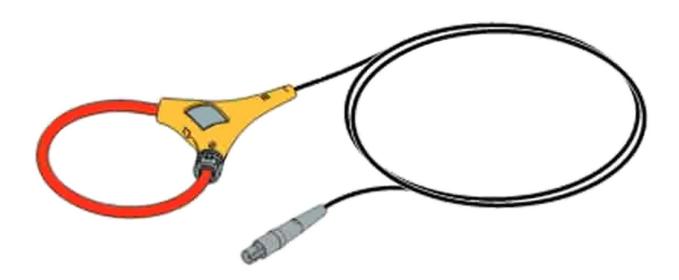

## Product overview: Fluke 3210-PR-TF 1000A Flex Thin Flex Current Probe (24 inch/60cm)

The Fluke 3210-PR-TF 1000A Flex Thin Flex Current Probe is an ac current probe utilizing the Rogowski principle. The Fluke 3210PRTF Probe is designed for use with the Fluke 1750 Power Recorder and measures current from very low frequencies up to the 50th harmonic of a 50/60 Hz power supply. The flexible and lightweight measuring head allows quick and easy installation in hard to reach areas and around large conductors.