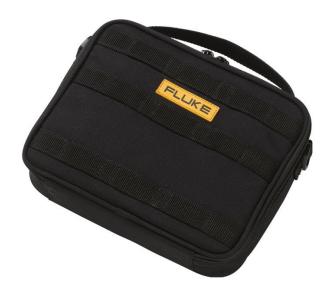

## Product overview: Fluke CNX™ C3003 Modular 3-Compartment Soft Case

The CNX C3003 Modular 3-Compartment Soft Case is as versatile as the CNX wireless test tool team. This carrying case contains three adjustable compartments, suitable for the CNX Wireless Multimeter or any of the CNX remote measurement modules. An inner pocket holds test leads and other accessories.