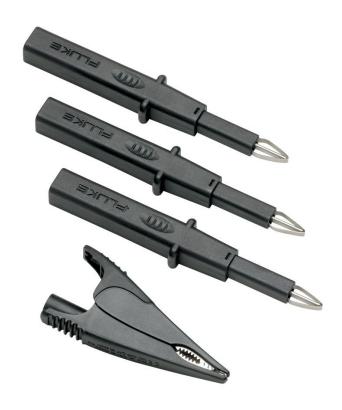

### Product overview: Fluke TLK290 Flexible Socket Probe Set

Set includes three Flexible Socket Probes and a Large Alligator Clip.