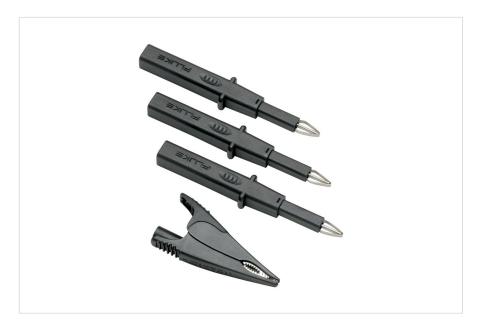

### Product overview: Fluke TLK290 Flexible Socket Probe Set

Set includes three Flexible Socket Probes and a Large Alligator Clip.