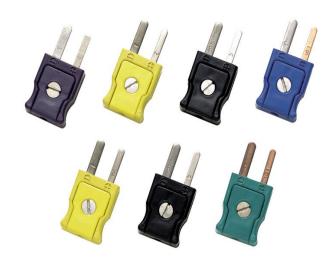

## Fluke 700TC2

A kit of 7 mini-plug connectors:

- Type E (purple), one
- Type J (black), two
- Type K (yellow), two
- Type T (blue), one
- Type R/S (green), one