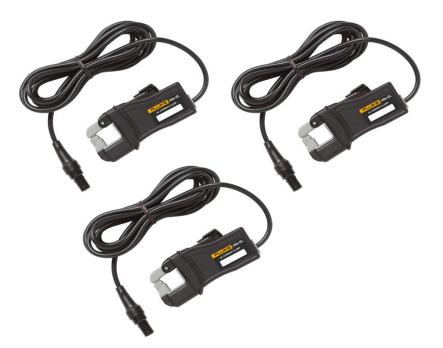

## Product overview: Fluke i40s-EL/3pk Clamp-on Current Transformers

The Fluke i40s-EL Current Clamp-on Transformer is used for low current measurement; suitable for making measurements up to 40A, and also measures accurately on 1A and 5A secondary current transformers. The i40s-EL jaw is capable of being clamped on current conductors up to 15mm in diameter.