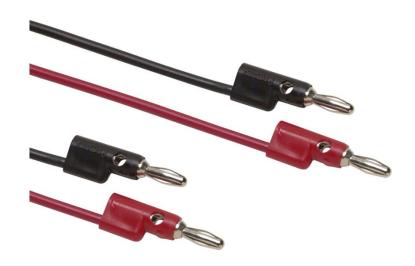

## Fluke TL932 Patch Cords (90 cm)

## **Key features**

- 1 pair (red, black) multi-stacking 4 mm banana plug patch cords
- Nickel-plated banana plugs
- 90 cm long PVC insulated leads
- 30 V rms or 60 V DC, 15 A
- One year warranty