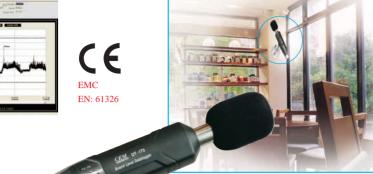

Sound Level Datalogger

## Features IEC61672-1 CLASS2 MAX & MIN measurements Alarm value setup A & C Weighting NORM(Normal) & PEAK mode 25ms sample interval FAST & SLOW response Manual and Automatic mode

Model 173

**Specifications** Standard applied IEC61672 -1 CLASS2 Accuracy ±1.4dB Frequency range 31.5HZ ~ 8kHZ Dynamic range 50dB Level range Auto: 30dB~130dB Frequency weighting A/C Time weighting FAST ( 125ms ), SLOW ( 1s ) 129920 points for dBA or dBC Memory Reading Sample rate 1 Sec. to 24h 1/2 inch electret condenser microphone Microphone USB data traffic Data output