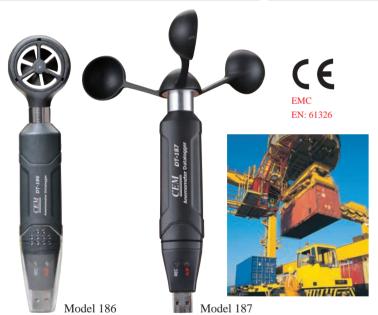

## DT-186/187 Anemometer Datalogger

| Features                                           |
|----------------------------------------------------|
| Alarm setup and indication                         |
| Recording and low battery indication               |
| Manual and automatic start mode                    |
| USB port for data traffic and power supply         |
| Status indication via Red/Yellow LED and Green LED |
| Analysis software windows 98/2000/XP/Vista/7       |

| Specifications         |                     |
|------------------------|---------------------|
| Memory                 | 32000 readings      |
| Measuring rate         | 2sec. to 24h        |
| Measurement Range      | 0.40 to 30.0m/s     |
| Measurement Resolution | 0.1m/s              |
| Accuracy               | ±3.5% ± 0.2m/s      |
| Warm up period         | Less than 2 seconds |