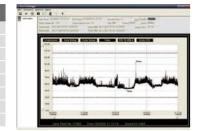

## Features IEC61672-1 CLASS2 MAX & MIN measurements Alarm value setup A & C Weighting NORM(Normal) & PEAK mode 25ms sample interval FAST & SLOW response Manual and Automatic mode

Model 173

**Specifications** Standard applied IEC61672 -1 CLASS2 Accuracy ±1.4dB Frequency range 31.5HZ ~ 8kHZ Dynamic range 50dB Level range Auto: 30dB~130dB Frequency weighting A/C Time weighting FAST ( 125ms ), SLOW ( 1s ) 129920 points for dBA or dBC Memory Reading Sample rate 1 Sec. to 24h 1/2 inch electret condenser microphone Microphone USB data traffic Data output