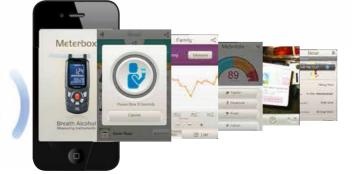

## **Alcohol Tester**

Meterbox iAlcotest software allows to display the real time blowing pressure and alcohol concentration, the digital readings and user interface color will be changed according to the blowing pressure and alcohol concentration

## The smart choice

- Scene mode
- Party mode
- Police mode
- Driving self testing
- Group assignment
- Family use

275

• History record for each mode