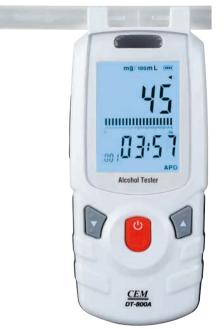

## DT-800A/800B

Alcohol Tester

800A/800B are simple to use, rapid response tester that are used to determine whether or not a person has any alcohol in their breath. They use the fuel cell sensor, so the reading is impossible to be affected by anything in the subject's breath other than alcohol.

800A is with red and blue backlit alarm for drunkenness. 800B is with red LED alarm for drunkenness.

## **Alcohol Tester**

Meterbox iAlcotest software allows to display the real time blowing pressure and alcohol concentration, the digital readings and user interface color will be changed according to the blowing pressure and alcohol concentration