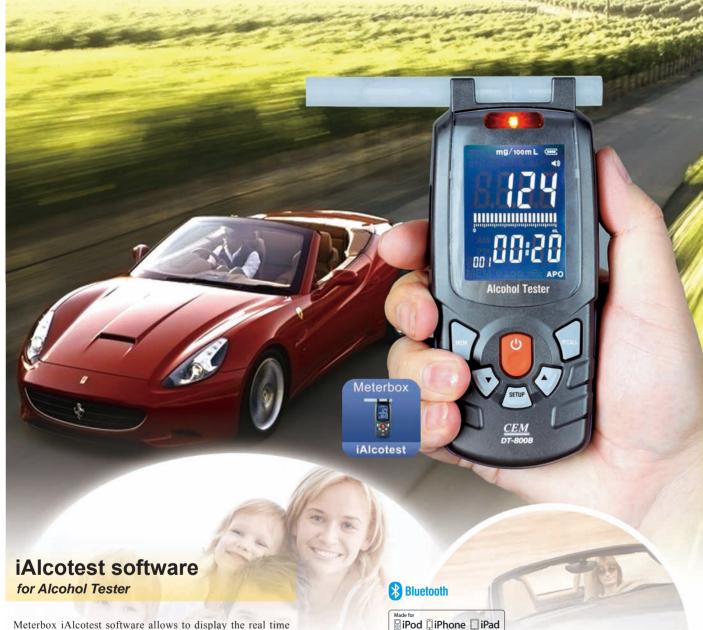

## **Alcohol Tester**

Meterbox iAlcotest software allows to display the real time blowing pressure and alcohol concentration, the digital readings and user interface color will be changed according to the blowing pressure and alcohol concentration

## DT-800A/800B

Alcohol Tester

800A/800B are simple to use, rapid response tester that are used to determine whether or not a person has any alcohol in their breath. They use the fuel cell sensor, so the reading is impossible to be affected by anything in the subject's breath other than alcohol.

800A is with red and blue backlit alarm for drunkenness. 800B is with red LED alarm for drunkenness.